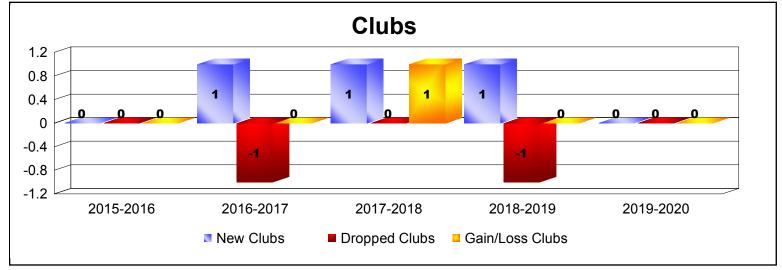

District 5M 2 As of December 2019 Cumulative

| Year      | New<br>Clubs | Dropped<br>Clubs | Gain/<br>Loss<br>Clubs | New<br>Members | Charter<br>Members | Reinstate<br>Members | Transfer<br>Members | Total<br>Member<br>Added | Total<br>Members<br>Dropped | Gain/<br>Loss<br>Members |
|-----------|--------------|------------------|------------------------|----------------|--------------------|----------------------|---------------------|--------------------------|-----------------------------|--------------------------|
| 2015-2016 | 0            | 0                | 0                      | 202            | 0                  | 8                    | 4                   | 214                      | -192                        | 22                       |
| 2016-2017 | 1            | -1               | 0                      | 172            | 22                 | 10                   | 15                  | 219                      | -220                        | -1                       |
| 2017-2018 | 1            | 0                | 1                      | 151            | 25                 | 4                    | 7                   | 187                      | -224                        | -37                      |
| 2018-2019 | 1            | -1               | 0                      | 151            | 29                 | 7                    | 5                   | 192                      | -236                        | -44                      |
| 2019-2020 | 0            | 0                | 0                      | 57             | 0                  | 2                    | 1                   | 60                       | -91                         | -31                      |
| Average   | 1            | 0                | 0                      | 147            | 15                 | 6                    | 6                   | 174                      | -193                        | -18                      |