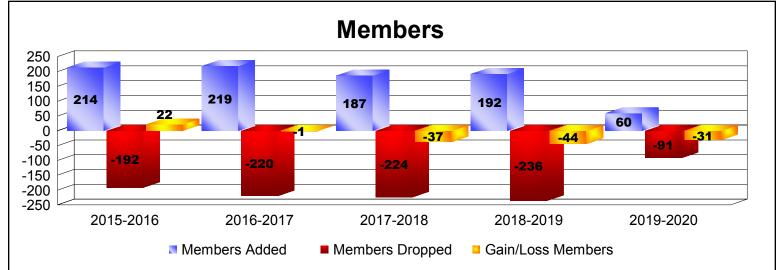

District 5M 2 As of December 2019 Cumulative

| Year      | New<br>Clubs | Dropped<br>Clubs | Gain/<br>Loss<br>Clubs | New<br>Members | Charter<br>Members | Reinstate<br>Members | Transfer<br>Members | Total<br>Member<br>Added | Total<br>Members<br>Dropped | Gain/<br>Loss<br>Members |
|-----------|--------------|------------------|------------------------|----------------|--------------------|----------------------|---------------------|--------------------------|-----------------------------|--------------------------|
| 2015-2016 | 0            | 0                | 0                      | 202            | 0                  | 8                    | 4                   | 214                      | -192                        | 22                       |
| 2016-2017 | 1            | -1               | 0                      | 172            | 22                 | 10                   | 15                  | 219                      | -220                        | -1                       |
| 2017-2018 | 1            | 0                | 1                      | 151            | 25                 | 4                    | 7                   | 187                      | -224                        | -37                      |
| 2018-2019 | 1            | -1               | 0                      | 151            | 29                 | 7                    | 5                   | 192                      | -236                        | -44                      |
| 2019-2020 | 0            | 0                | 0                      | 57             | 0                  | 2                    | 1                   | 60                       | -91                         | -31                      |
| Average   | 1            | 0                | 0                      | 147            | 15                 | 6                    | 6                   | 174                      | -193                        | -18                      |